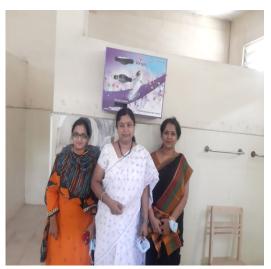

NAPPY VENDING MACHINE INSTALLATION

Nappy vending machine was donated by SWAPNIKA REHA and ABHAYA foundation to our college on 23-3-2021 and it was installed on 24-3-2021 in girls washroom located in first floor, it was a manual machine installed under the supervision of WEC and Health Coordinator Mrs P.S. Rajani and Health club member Mrs.V.Rohini and WEC member Mrs A.Madhuri.