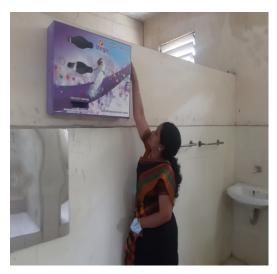

NAPPY VENDING MACHINE INSTALLATION

Nappy vending machine was donated by SWAPNIKA REHA and ABHAYA foundation to our college on 23-3-2021 and it was installed on 24-3-2021 in girls washroom located in first floor, it was a manual machine installed under the supervision of WEC and Health Coordinator Mrs P.S. Rajani and Health club member Mrs.V.Rohini and WEC member Mrs A.Madhuri.

#### The main purpose of installation of nappy vending machine for students was to have:

- Immediate access to napkins anytime of the day to meet menstrual emergencies.
- The convenience of purchasing the product independently.
- Self-dispensing of the napkin at the drop of a coin.
- Saves the embarrassment of seeking napkins in the peer group or from authorities.